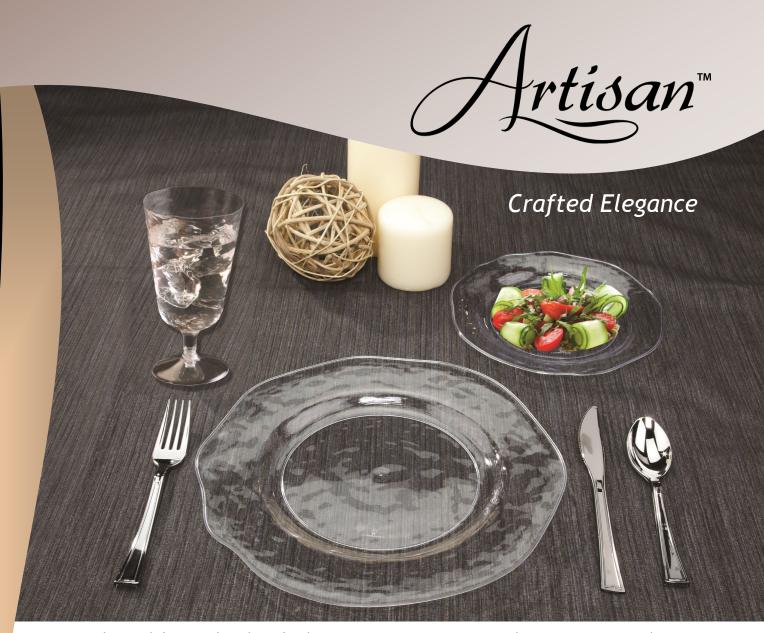

Artisan™ plates deliver a hand-crafted, unique appearance, providing a creative and artistic alternative to traditional disposable tableware settings.

Plates available in two sizes: 8" and 11". The versatile design allows for serving a wide variety of appetizers, entrees and desserts!

|  | WNA ITEM # | ITEM DESCRIPTION   | COLOR | CASE<br>COUNT | CASE<br>WEIGHT | CASE<br>CUBE | CASE DIMENSIONS       | исс               |
|--|------------|--------------------|-------|---------------|----------------|--------------|-----------------------|-------------------|
|  | AR8120     | 8" Artisan™ Plate  | Clear | 120 (12/10)   | 11.53          | 0.47         | 8.56 x 8.56 x 11.12   | 100 74506 56620 6 |
|  | AR11120    | 11" Artisan™ Plate | Clear | 120 (12/10)   | 18.12          | 0.80         | 11.56 x 11.56 x 10.37 | 100 74506 56619 0 |