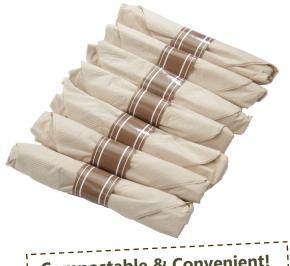

## Sustainability meets convenience with **EarthSense™ Vine™ Cutlery Rolls!**

Reduce time and labor assembly with preassembled compostable cutlery rolls from WNA! EarthSense™ Vine™ Cutlery Rolls offer an upscale appearance while delivering a "greener" alternative in disposable ready-to-use products!

Compostable & Convenient!

EarthSense<sup>™</sup> Vine<sup>™</sup> **Ready-to-Use** cutlery rolls contain:

- EarthSense™ Vine™ compostable cutlery
- High quality napkin made from rapidly-renewable resources, that quickly grow back in 12 months or less
- One simple, yet elegant paper ring