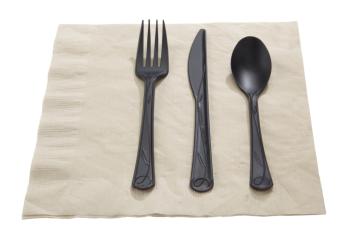

Compostable & Convenient!

EarthSense<sup>™</sup> Vine<sup>™</sup> **Ready-to-Use** cutlery rolls contain:

- EarthSense™ Vine™ compostable cutlery
- High quality napkin made from rapidly-renewable resources, that quickly grow back in 12 months or less
- One simple, yet elegant paper ring