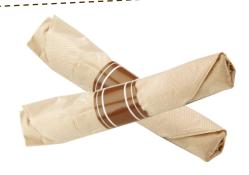

Compostable & Convenient!

EarthSense<sup>™</sup> Vine<sup>™</sup> **Ready-to-Use** cutlery rolls contain:

- EarthSense™ Vine™ compostable cutlery
- High quality napkin made from rapidly-renewable resources, that quickly grow back in 12 months or less
- One simple, yet elegant paper ring