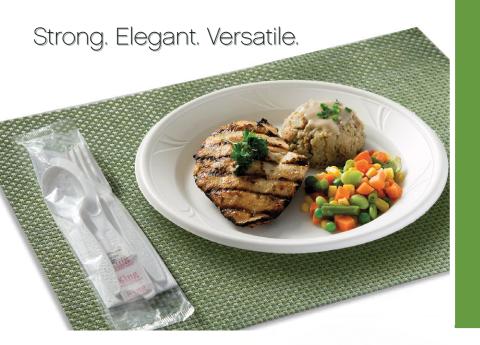

## Strong. Elegant. Versatile.

www.wna.biz

## **Additional Features and Benefits**

- Finesse™ dinnerware is microwavable and can be used under heat lamps for food staging and warming.
- Durable heavyweight construction and deep profile is ideal for heavy or saucy foods.
- Addresses a variety of food applications; from hot soups and warm entrees to cold desserts and meals.
- Visually appealing design and matte finish complements food presentation.
- Also available in black with coordinating clear PET dome lids for take-out foods or meal transport.