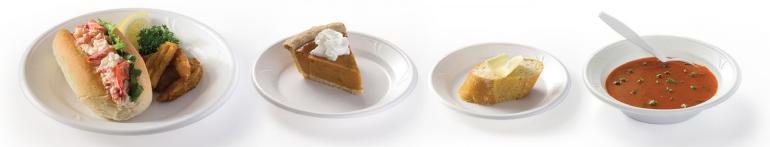

## **Additional Features and Benefits**

- Finesse™ dinnerware is microwavable and can be used under heat lamps for food staging and warming.
- Durable heavyweight construction and deep profile is ideal for heavy or saucy foods.
- Addresses a variety of food applications; from hot soups and warm entrees to cold desserts and meals.
- Visually appealing design and matte finish complements food presentation.
- Also available in black with coordinating clear PET dome lids for take-out foods or meal transport.