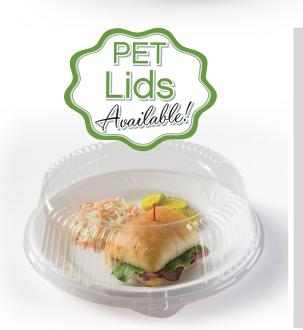

## **Additional Features and Benefits**

- Finesse™ dinnerware is microwavable and can be used under heat lamps for food staging and warming.
- Durable heavyweight construction and deep profile is ideal for heavy or saucy foods.
- Addresses a variety of food applications; from hot soups and warm entrees to cold desserts and meals.
- Visually appealing design and matte finish complements food presentation.
- Also available in black with coordinating clear PET dome lids for take-out foods or meal transport.

| ITEM # | ITEM DESCRIPTION    | CASE PACK   | CASE WEIGHT | CASE CUBE | DIMENSIONS        | UCC               | MATCHING DOME LID |
|--------|---------------------|-------------|-------------|-----------|-------------------|-------------------|-------------------|
| VP6W   | 6" Plate, White     | 480 (12/40) | 12.7        | 0.44      | 9.5 x 6.3 x 12.6  | 100 74506 57763 9 | LDPET6 (400/cs)   |
| VP7W   | 7" Plate, White     | 480 (12/40) | 17.0        | 0.55      | 9.1 x 7.3 x 14.4  | 100 74506 57764 6 | LDPET7 (400/cs)   |
| VP9W   | 9" Plate, White     | 240 (6/40)  | 13.3        | 0.42      | 8.7 x 9.1 x 9.3   | 100 74506 57765 3 | LDPET9 (180/cs)   |
| VP10W  | 10.25" Plate, White | 240 (6/40)  | 21.2        | 0.62      | 10.6 x 7.1 x 14.2 | 100 74506 57766 0 | LDPET10 (144/cs)  |
| VB12W  | 12 oz. Bowl, White  | 480 (12/40) | 19.1        | 0.62      | 10.6 x 7.1 x 14.2 | 100 74506 57767 7 | LDPET7 (400/cs)   |