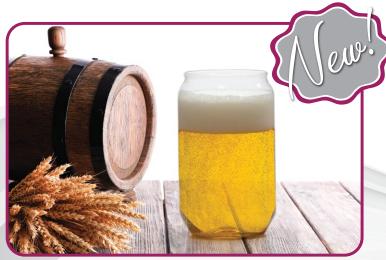

| ITEM #        | ITEM DESCRIPTION      | CASE PACK | CASE WEIGHT | CASE CUBE | DIMENSIONS         | UCC               |
|---------------|-----------------------|-----------|-------------|-----------|--------------------|-------------------|
| RESSFL10      | 10 oz. Stemless Flute | 4/16      | 6.2         | 1.34      | 20.1 x 10.4 x 11.1 | 100 74506 56987 0 |
| RESSGL12      | 12 oz. Stemless Glass | 4/16      | 5.9         | 1.70      | 13.9 x 13.6 x 15.5 | 100 74506 56988 7 |
| NEW! RESSGL14 | 14 oz. Stemless Glass | 4/16      | 5.8         | 1.96      | 14.9 x 14.9 x 15.3 | 100 74506 56989 4 |
| RESCF12       | 12 oz. Carafe/Cruet   | 4/16      | 6.5         | 1.79      | 23.5 x 12.1 x 10.9 | 100 74506 56990 0 |
| LDRESCF12     | Lid for Carafe/Cruet  | 4/60      | 1.7         | 0.23      | 16.0 x 13.5 x 8.0  | 100 74506 57188 0 |
| NEW! RESCG16  | 16 oz. Can Glass      | 4/16      | 7.0         | 1.90      | 12.5 x 12.5 x 21.0 | 100 74506 57872 8 |