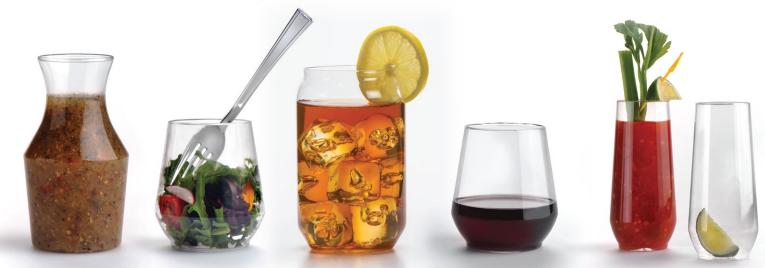

## **Additional Features and Benefits**

- The visually appealing design and clarity allows for stunning food & beverage presentation at events inside, outside and EVEN POOLSIDE!
- Flexible shatterproof PET is ideal for use anywhere glass is prohibited.
- · Removable white trays can be used as a convenient vehicle to serve from, or tuck the handles in for a stackable display.
- · Carafe/Cruet is perfect for serving wine, salad dressings, coffee creamer and more. An available spill resistant clear lid makes transportation a snap!
- Small case packs result in less storage space and lower financial investment.

| ITEM #        | ITEM DESCRIPTION      | CASE PACK | CASE WEIGHT | CASE CUBE | DIMENSIONS         | UCC               |
|---------------|-----------------------|-----------|-------------|-----------|--------------------|-------------------|
| RESSFL10      | 10 oz. Stemless Flute | 4/16      | 6.2         | 1.34      | 20.1 x 10.4 x 11.1 | 100 74506 56987 0 |
| RESSGL12      | 12 oz. Stemless Glass | 4/16      | 5.9         | 1.70      | 13.9 x 13.6 x 15.5 | 100 74506 56988 7 |
| NEW! RESSGL14 | 14 oz. Stemless Glass | 4/16      | 5.8         | 1.96      | 14.9 x 14.9 x 15.3 | 100 74506 56989 4 |
| RESCF12       | 12 oz. Carafe/Cruet   | 4/16      | 6.5         | 1.79      | 23.5 x 12.1 x 10.9 | 100 74506 56990 0 |
| LDRESCF12     | Lid for Carafe/Cruet  | 4/60      | 1.7         | 0.23      | 16.0 x 13.5 x 8.0  | 100 74506 57188 0 |
| NEW! RESCG16  | 16 oz. Can Glass      | 4/16      | 7.0         | 1.90      | 12.5 x 12.5 x 21.0 | 100 74506 57872 8 |