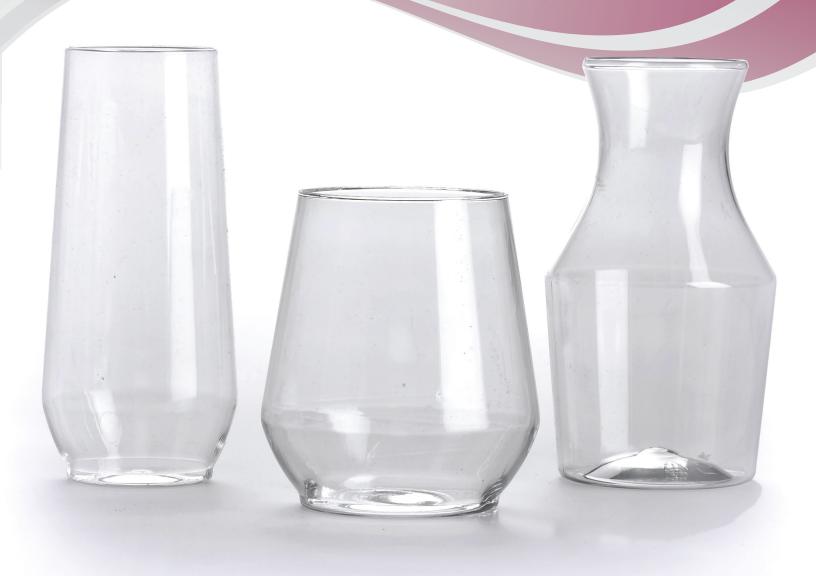

| ITEM #        | ITEM DESCRIPTION      | CASE PACK | CASE WEIGHT | CASE CUBE | DIMENSIONS         | UCC               |
|---------------|-----------------------|-----------|-------------|-----------|--------------------|-------------------|
| RESSFL10      | 10 oz. Stemless Flute | 4/16      | 6.2         | 1.34      | 20.1 x 10.4 x 11.1 | 100 74506 56987 0 |
| RESSGL12      | 12 oz. Stemless Glass | 4/16      | 5.9         | 1.70      | 13.9 x 13.6 x 15.5 | 100 74506 56988 7 |
| NEW! RESSGL14 | 14 oz. Stemless Glass | 4/16      | 5.8         | 1.96      | 14.9 x 14.9 x 15.3 | 100 74506 56989 4 |
| RESCF12       | 12 oz. Carafe/Cruet   | 4/16      | 6.5         | 1.79      | 23.5 x 12.1 x 10.9 | 100 74506 56990 0 |
| LDRESCF12     | Lid for Carafe/Cruet  | 4/60      | 1.7         | 0.23      | 16.0 x 13.5 x 8.0  | 100 74506 57188 0 |
| NEW! RESCG16  | 16 oz. Can Glass      | 4/16      | 7.0         | 1.90      | 12.5 x 12.5 x 21.0 | 100 74506 57872 8 |