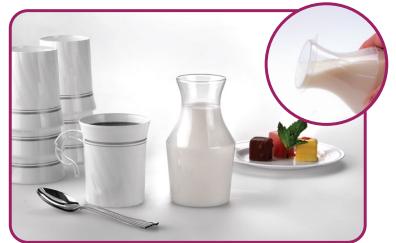

## **Additional Features and Benefits**

- The visually appealing design and clarity allows for stunning food & beverage presentation at events inside, outside and EVEN POOLSIDE!
- Flexible shatterproof PET is ideal for use anywhere glass is prohibited.
- · Removable white trays can be used as a convenient vehicle to serve from, or tuck the handles in for a stackable display.
- · Carafe/Cruet is perfect for serving wine, salad dressings, coffee creamer and more. An available spill resistant clear lid makes transportation a snap!
- Small case packs result in less storage space and lower financial investment.