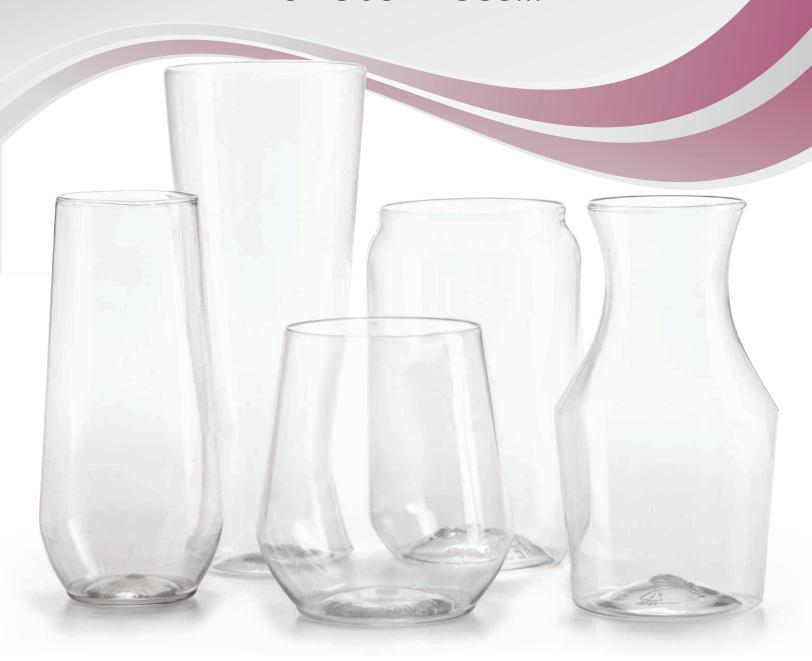

## It's Unique. It's Sophisticated. It's Stemless!

Add a custom logo or message to these Reserv<sup>™</sup> products.

- From sensational sips to divine desserts, Reserv™ stemless products create stunning food and beverage presentations.
- Made from shatterproof PET, Reserv™ stemless glasses are ideal for anywhere glass is prohibited (poolside).
- Small case packs result in less storage space and lower financial investment.
- Cases are packaged in tiers of removable white trays which can be used for easy serving or a stackable display.
- Add a custom logo or message to these products with Signatures™ customization.

| ITEM #        | ITEM DESCRIPTION      | CASE PACK | CASE WEIGHT | CASE CUBE | DIMENSIONS         | UCC               |
|---------------|-----------------------|-----------|-------------|-----------|--------------------|-------------------|
| RESSFL10      | 10 oz. Stemless Flute | 4/16      | 6.2         | 1.34      | 20.1 x 10.4 x 11.1 | 100 74506 56987 0 |
| RESSGL12      | 12 oz. Stemless Glass | 4/16      | 5.9         | 1.70      | 13.9 x 13.6 x 15.5 | 100 74506 56988 7 |
| RESSGL14      | 14 oz. Stemless Glass | 4/16      | 5.8         | 1.96      | 14.9 x 14.9 x 15.3 | 100 74506 56989 4 |
| RESCF12       | 12 oz. Carafe/Cruet   | 4/16      | 6.5         | 1.79      | 23.5 x 12.1 x 10.9 | 100 74506 56990 0 |
| LDRESCF12     | Lid for Carafe/Cruet  | 4/60      | 1.7         | 0.23      | 16.0 x 13.5 x 8.0  | 100 74506 57188 0 |
| NEW! RESCG16  | 16 oz. Can Glass      | 4/16      | 7.0         | 1.90      | 12.5 x 12.5 x 21.0 | 100 74506 57872 8 |
| NEW! RESPIL12 | 12 oz. Pilsner Glass  | 4/16      | 11.5        | 2.06      | 21.9 x 11.1 x 14.6 | 100 74506 58918 2 |