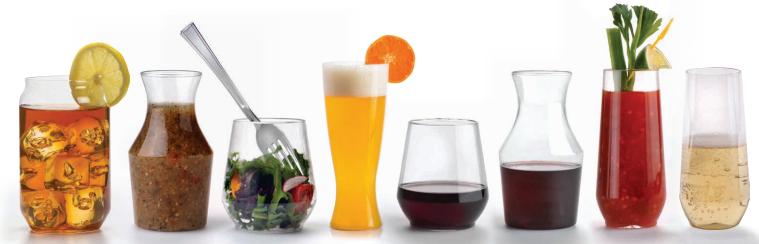

## It's Unique. It's Sophisticated. It's Stemless!

Add a custom logo or message to these Reserv<sup>™</sup> products.

- From sensational sips to divine desserts, Reserv™ stemless products create stunning food and beverage presentations.
- Made from shatterproof PET, Reserv™ stemless glasses are ideal for anywhere glass is prohibited (poolside).
- Small case packs result in less storage space and lower financial investment.
- Cases are packaged in tiers of removable white trays which can be used for easy serving or a stackable display.
- Add a custom logo or message to these products with Signatures™ customization.

| ITEM #        | ITEM DESCRIPTION      | CASE PACK | CASE WEIGHT | CASE CUBE | DIMENSIONS         | UCC               |
|---------------|-----------------------|-----------|-------------|-----------|--------------------|-------------------|
| RESSFL10      | 10 oz. Stemless Flute | 4/16      | 6.2         | 1.34      | 20.1 x 10.4 x 11.1 | 100 74506 56987 0 |
| RESSGL12      | 12 oz. Stemless Glass | 4/16      | 5.9         | 1.70      | 13.9 x 13.6 x 15.5 | 100 74506 56988 7 |
| RESSGL14      | 14 oz. Stemless Glass | 4/16      | 5.8         | 1.96      | 14.9 x 14.9 x 15.3 | 100 74506 56989 4 |
| RESCF12       | 12 oz. Carafe/Cruet   | 4/16      | 6.5         | 1.79      | 23.5 x 12.1 x 10.9 | 100 74506 56990 0 |
| LDRESCF12     | Lid for Carafe/Cruet  | 4/60      | 1.7         | 0.23      | 16.0 x 13.5 x 8.0  | 100 74506 57188 0 |
| NEW! RESCG16  | 16 oz. Can Glass      | 4/16      | 7.0         | 1.90      | 12.5 x 12.5 x 21.0 | 100 74506 57872 8 |
| NEW! RESPIL12 | 12 oz. Pilsner Glass  | 4/16      | 11.5        | 2.06      | 21.9 x 11.1 x 14.6 | 100 74506 58918 2 |