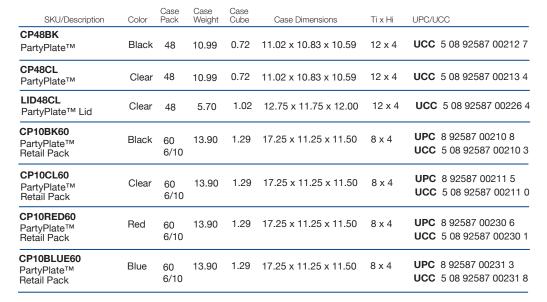

for convenient sauce/condiment dipping or separate side portions.
- Ringed holder enables user to hold a napkin. It can also be used for some lighter weight stemware applications.
- Heavyweight, sturdy construction.

PartyPlate™ clear lid simplifies and enhances to-go and pre-packaged/"boxed" lunch meals. Lid covers the entire PartyPlate™, including utensils and side compartments.

Application ideas: tailgating, camping, picnics, cocktail parties, outdoor events, off-premise catering, restaurants, cafeterias, barbecues, buffets, passed appetizer events and much more!





primarily a napkin holder

cutlery snaps off, cutlery snaps on again

handwash to reuse

8.75"/22 cm plate

sauce/side compartments



WNA

**PartyPlate** 

Contact WNA or your local representative for more information









We bring more to the table.8

www.wna.biz

6 Stuart Road Chelmsford, MA 01824 (978) 256-6551 (888) WNA-CUPS Fax: (978) 256-1614

1101 Samuelson Street City of Industry, CA 91748 (626) 913-4022 Fax: (626) 913-1776

Our products are recyclable where facilities exist. Please support recycling in your community.