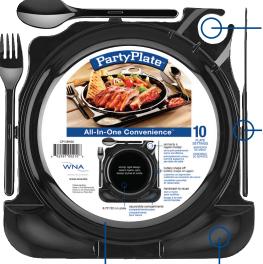

## PartyPlate™ All-In-One Convenience™ by WNA

- Versatile by design with a plate, fork, knife, spoon, sauce compartments and a holder used primarily for a napkin.
- Fork, knife and spoon snap off then on! the plate for added convenience and ease.
- Two side compartments for convenient sauce/condiment dipping or separate side portions.
- Ringed holder enables user to hold a napkin. It can also be used for some lighter weight stemware applications.
- Heavyweight, sturdy construction.

primarily a napkin holder

cutlery snaps off, cutlery snaps on again

handwash to reuse

8.75"/22 cm plate

sauce/side compartments

WNA

**PartyPlate** 

Contact WNA or your local representative for more information