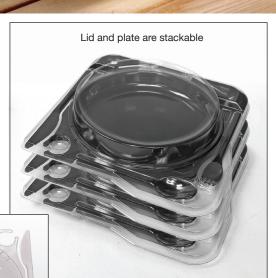

PartyPlate™ clear lid simplifies and enhances to-go and pre-packaged/"boxed" lunch meals. Lid covers the entire PartyPlate™, including utensils and side compartments.

Application ideas: tailgating, camping, picnics, cocktail parties, outdoor events, off-premise catering, restaurants, cafeterias, barbecues, buffets, passed appetizer events and much more!