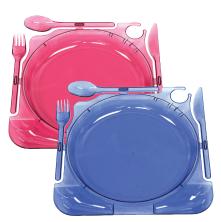

## PartyPlate™ All-In-One Convenience™ by WNA

- Versatile by design with a plate, fork, knife, spoon, sauce compartments and a holder used primarily for a napkin.
- Fork, knife and spoon snap off then on! the plate for added convenience and ease.
- Two side compartments for convenient sauce/condiment dipping or separate side portions.
- Ringed holder enables user to hold a napkin. It can also be used for some lighter weight stemware applications.
- Heavyweight, sturdy construction.