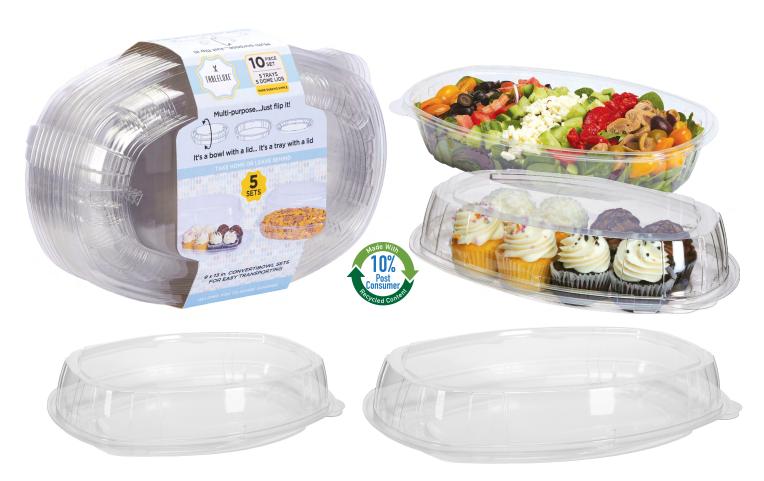

## Convertibow $I^{TM}$ It's a bowl, it's a tray.

Convertibowl<sup>™</sup> provides two serving options just by flipping it over! Now sharing goodies is made even easier than before with these retail options containing 5 sets per pack. These clear multi-purpose containers are made with 10% post consumer recycled content!