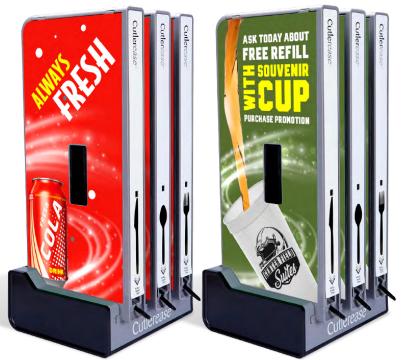

#### ADVERTISING SPACE

Dispenser towers can serve as billboards for advertising to communicate new promotions!

**RESTAURANTS AND DINING** CLINGZ<sup>™</sup> can be used to enhance your brand, display your logo and colors.