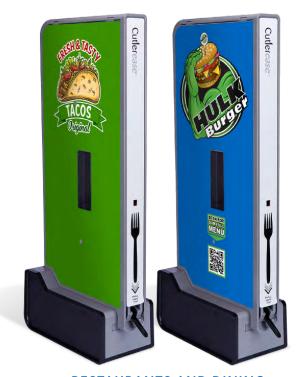

#### ADVERTISING SPACE

Dispenser towers can serve as billboards for advertising to communicate new promotions!

**RESTAURANTS AND DINING** CLINGZ<sup>™</sup> can be used to enhance your brand, display your logo and colors.