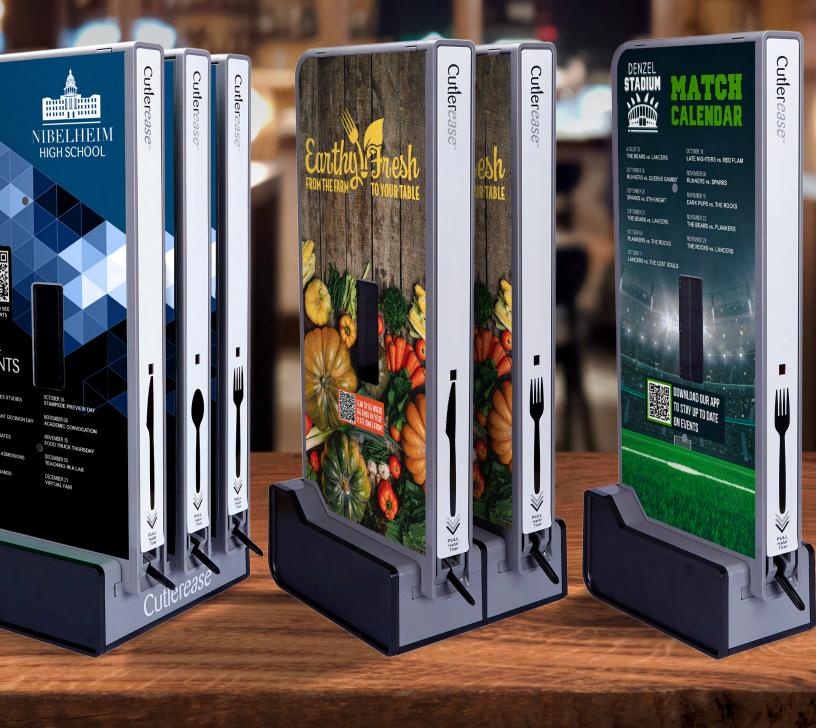

## **Cutlerease<sup>®</sup> Clingz<sup>™</sup>** BY WADDINGTON<sup>®</sup> NORTH AMERICA

**Promote your brand with Cutlerease<sup>®</sup> Clingz<sup>™</sup>**. They are easy to apply and can be removed if you decide to change up the graphics! Ideal to display a menu, events or to just advertise.

#### ADVERTISING SPACE

Dispenser towers can serve as billboards for advertising to communicate new promotions!

**RESTAURANTS AND DINING** CLINGZ<sup>™</sup> can be used to enhance your brand, display your logo and colors.